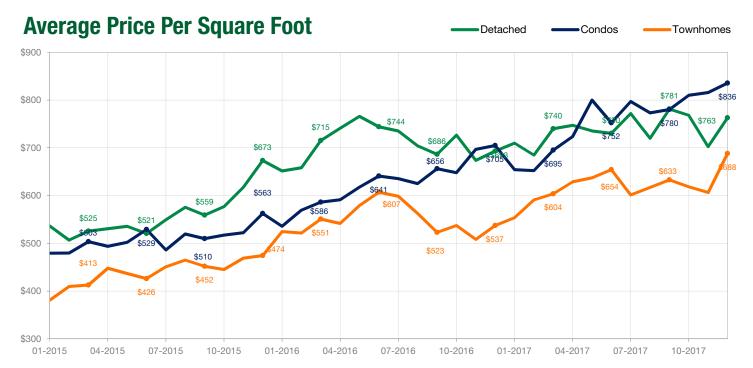

#### **December 2017**

Note: \$0 means that there is no sales activity, not \$0 as an MLS® HPI Benchmark Price.

Note: \$0 means that there is no sales activity, not \$0 as an Average Price Per Square Foot.