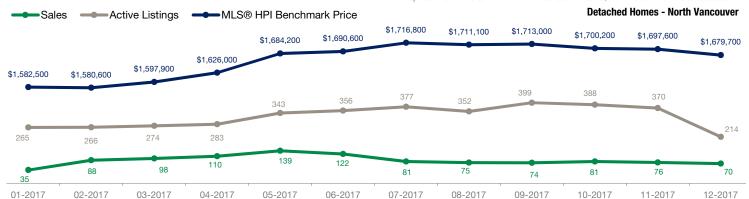

#### **December 2017**

| Detached Properties      |             | December    |                    |             | November    |                    |  |
|--------------------------|-------------|-------------|--------------------|-------------|-------------|--------------------|--|
| Activity Snapshot        | 2017        | 2016        | One-Year<br>Change | 2017        | 2016        | One-Year<br>Change |  |
| Total Active Listings    | 214         | 218         | - 1.8%             | 370         | 326         | + 13.5%            |  |
| Sales                    | 70          | 48          | + 45.8%            | 76          | 63          | + 20.6%            |  |
| Days on Market Average   | 35          | 41          | - 14.6%            | 24          | 36          | - 33.3%            |  |
| MLS® HPI Benchmark Price | \$1,679,700 | \$1,596,600 | + 5.2%             | \$1,697,600 | \$1,636,900 | + 3.7%             |  |

#### **Detached Properties Report – December 2017**

| Price Range                 | Sales | Active<br>Listings | Avg Days<br>on Market |
|-----------------------------|-------|--------------------|-----------------------|
| \$99,999 and Below          | 0     | 0                  | 0                     |
| \$100,000 to \$199,999      | 0     | 0                  | 0                     |
| \$200,000 to \$399,999      | 0     | 0                  | 0                     |
| \$400,000 to \$899,999      | 0     | 3                  | 0                     |
| \$900,000 to \$1,499,999    | 16    | 25                 | 42                    |
| \$1,500,000 to \$1,999,999  | 32    | 59                 | 28                    |
| \$2,000,000 to \$2,999,999  | 12    | 66                 | 47                    |
| \$3,000,000 and \$3,999,999 | 9     | 39                 | 34                    |
| \$4,000,000 to \$4,999,999  | 1     | 19                 | 10                    |
| \$5,000,000 and Above       | 0     | 3                  | 0                     |
| TOTAL                       | 70    | 214                | 35                    |