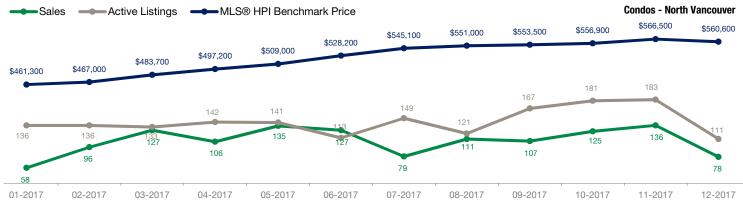

| Condos                   |           | December  |                    |           | November  |                    |  |
|--------------------------|-----------|-----------|--------------------|-----------|-----------|--------------------|--|
| Activity Snapshot        | 2017      | 2016      | One-Year<br>Change | 2017      | 2016      | One-Year<br>Change |  |
| Total Active Listings    | 111       | 99        | + 12.1%            | 183       | 201       | - 9.0%             |  |
| Sales                    | 78        | 73        | + 6.8%             | 136       | 88        | + 54.5%            |  |
| Days on Market Average   | 22        | 25        | - 12.0%            | 19        | 24        | - 20.8%            |  |
| MLS® HPI Benchmark Price | \$560,600 | \$458,600 | + 22.2%            | \$566,500 | \$458,600 | + 23.5%            |  |