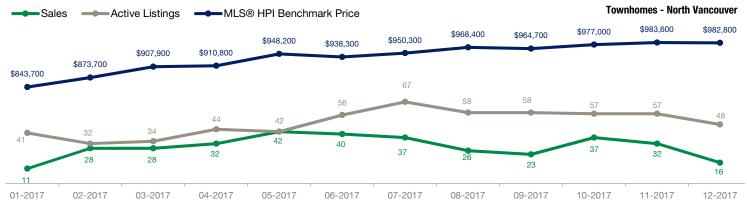

| Townhomes                | December  |           |                    | November  |           |                    |
|--------------------------|-----------|-----------|--------------------|-----------|-----------|--------------------|
| Activity Snapshot        | 2017      | 2016      | One-Year<br>Change | 2017      | 2016      | One-Year<br>Change |
| Total Active Listings    | 48        | 31        | + 54.8%            | 57        | 47        | + 21.3%            |
| Sales                    | 16        | 15        | + 6.7%             | 32        | 24        | + 33.3%            |
| Days on Market Average   | 36        | 25        | + 44.0%            | 12        | 24        | - 50.0%            |
| MLS® HPI Benchmark Price | \$982,800 | \$846,200 | + 16.1%            | \$983,600 | \$877,400 | + 12.1%            |