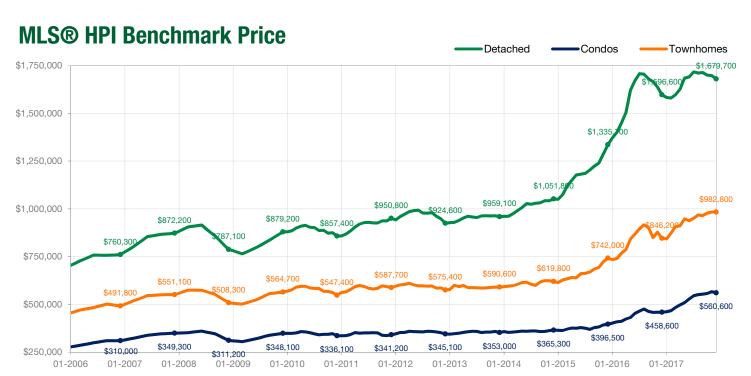

#### **December 2017**

| Detached Properties      |             | December    |                    |             | November    |                    |  |
|--------------------------|-------------|-------------|--------------------|-------------|-------------|--------------------|--|
| Activity Snapshot        | 2017        | 2016        | One-Year<br>Change | 2017        | 2016        | One-Year<br>Change |  |
| Total Active Listings    | 214         | 218         | - 1.8%             | 370         | 326         | + 13.5%            |  |
| Sales                    | 70          | 48          | + 45.8%            | 76          | 63          | + 20.6%            |  |
| Days on Market Average   | 35          | 41          | - 14.6%            | 24          | 36          | - 33.3%            |  |
| MLS® HPI Benchmark Price | \$1,679,700 | \$1,596,600 | + 5.2%             | \$1,697,600 | \$1,636,900 | + 3.7%             |  |

| Condos                   |           | December  |                    |           | November  |                    |  |
|--------------------------|-----------|-----------|--------------------|-----------|-----------|--------------------|--|
| Activity Snapshot        | 2017      | 2016      | One-Year<br>Change | 2017      | 2016      | One-Year<br>Change |  |
| Total Active Listings    | 111       | 99        | + 12.1%            | 183       | 201       | - 9.0%             |  |
| Sales                    | 78        | 73        | + 6.8%             | 136       | 88        | + 54.5%            |  |
| Days on Market Average   | 22        | 25        | - 12.0%            | 19        | 24        | - 20.8%            |  |
| MLS® HPI Benchmark Price | \$560,600 | \$458,600 | + 22.2%            | \$566,500 | \$458,600 | + 23.5%            |  |

| Townhomes                | December  |           |                    | November  |           |                    |
|--------------------------|-----------|-----------|--------------------|-----------|-----------|--------------------|
| Activity Snapshot        | 2017      | 2016      | One-Year<br>Change | 2017      | 2016      | One-Year<br>Change |
| Total Active Listings    | 48        | 31        | + 54.8%            | 57        | 47        | + 21.3%            |
| Sales                    | 16        | 15        | + 6.7%             | 32        | 24        | + 33.3%            |
| Days on Market Average   | 36        | 25        | + 44.0%            | 12        | 24        | - 50.0%            |
| MLS® HPI Benchmark Price | \$982,800 | \$846,200 | + 16.1%            | \$983,600 | \$877,400 | + 12.1%            |