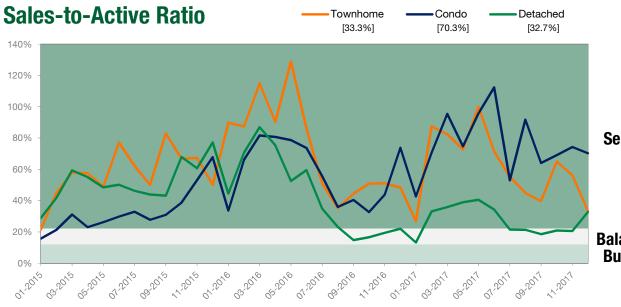

Townhome

**Seller's Market** 

**Balanced Market Buyer's Market** 

A Research Tool Provided by the Real Estate Board of Greater Vancouver